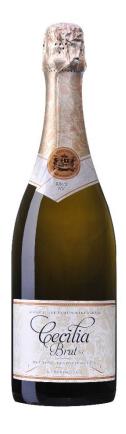

# ALLAN SCOTT CECILIA BRUT METHODE TRADITIONNELLE

#### **DESCRIPTION**

When the bottle is opened properly, the wine "pops" into life and you are immediately met with a toasty yeast autolysis character – a must for great Méthode Traditionnelle wine! The aromas are lemons and yeast, but slightly restrained, not giving anything away! The palate builds from the lemon citrus entry through a biscuit dough mid palate to a full, rich but crisp and clean finish.